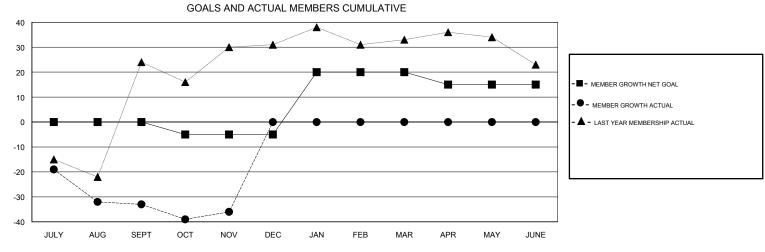

## MAHESH CHITNIS **LOCATION MARYLAND GMT CA** Clubs Members RESULTS FOR 2017-2018 RESULTS FOR 2017-2018 NEW CLUB GOAL NEW CLUBS DROPPED CLUBS MEMBER GROWTH NET MEMBER GROWTH DROPPED QUARTER QUARTER GOAL ACTUAL MEMBERS ACTUAL (including transfers) 0 0 0 14 46 JULY/AUG/SEPT JULY/AUG/SEPT 0 -5 17 19 OCT/NOV/DEC OCT/NOV/DEC 1 0 0 25 0 0 JAN/FEB/MAR JAN/FEB/MAR 0 0 0 0 0 -5 APR/MAY/JUNE APR/MAY/JUNE